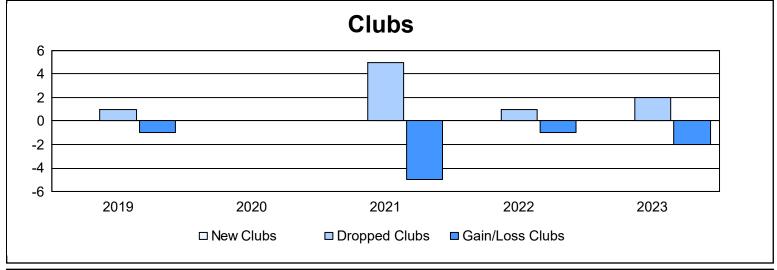

District 107 G

As of June 2023 Cumulative

| Year      | New<br>Clubs | Dropped<br>Clubs | Gain/<br>Loss<br>Clubs | New<br>Members | Charter<br>Members | Reinstate<br>Members | Transfer<br>Members | Total<br>Member<br>Added | Total<br>Members<br>Dropped | Gain/<br>Loss<br>Members |
|-----------|--------------|------------------|------------------------|----------------|--------------------|----------------------|---------------------|--------------------------|-----------------------------|--------------------------|
| 2018-2019 | 0            | 1                | -1                     | 48             | 0                  | 3                    | 1                   | 52                       | 149                         | -97                      |
| 2019-2020 | 0            | 0                | 0                      | 43             | 0                  | 1                    | 3                   | 47                       | 113                         | -66                      |
| 2020-2021 | 0            | 5                | -5                     | 40             | 0                  | 0                    | 4                   | 44                       | 108                         | -64                      |
| 2021-2022 | 0            | 1                | -1                     | 34             | 0                  | 2                    | 1                   | 37                       | 115                         | -78                      |
| 2022-2023 | 0            | 2                | -2                     | 49             | 0                  | 1                    | 1                   | 51                       | 98                          | -47                      |
| Average   | 0            | 2                | -2                     | 43             | 0                  | 1                    | 2                   | 46                       | 117                         | -70                      |